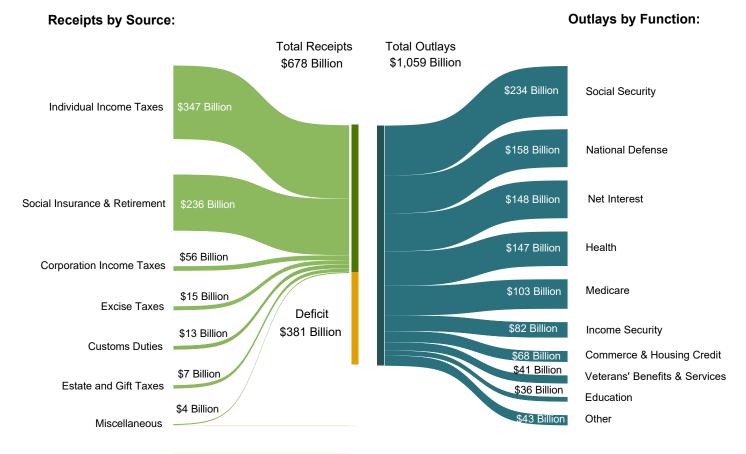

#### Figure 5. Receipts of the U.S. Government, by Source, Fiscal Year 2024

"Other" Includes: Customs Duties and Estate and Gift Taxes \*Disclaimer: Other category is subject to change due to negative balances held. Note: Details may not add to totals due to rounding

<sup>\*</sup>Disclaimer: Other category is subject to change due to negative balances held.

"Other" Includes: Administration of Justice, Agriculture, Community and Regional Development, Education, Training, Employment, and Social Services, Energy, General Government, General Science, Space, and Technology, International Affairs, Natural Resources and Environment, Transportation, Undistributed Offsetting Receipts, Veterans' Benefits and Services. Note: Details may not add to totals due to rounding