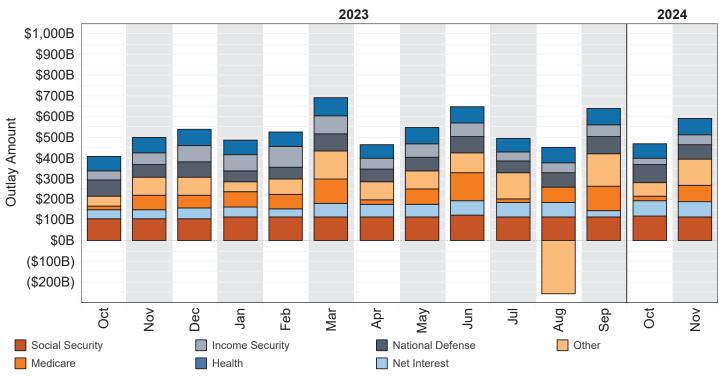

# Figure 4. Monthly Receipts, Outlays, and Budget Deficit/Surplus of the U.S. Government, Cumulative, Fiscal Years 2023 and 2024