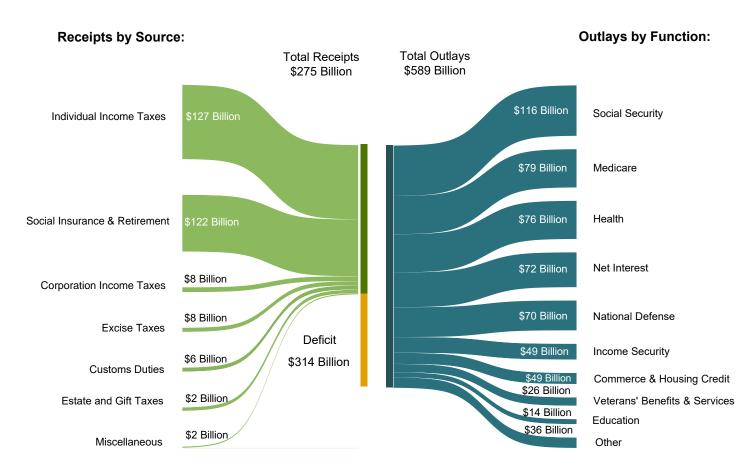

#### Figure 5. Receipts of the U.S. Government, by Source, Fiscal Year 2024

"Other" Includes: Customs Duties and Estate and Gift Taxes \*Disclaimer: Other category is subject to change due to negative balances held. Note: Details may not add to totals due to rounding

<sup>\*</sup>Disclaimer: Other category is subject to change due to negative balances held.

"Other" Includes: Administration of Justice, Agriculture, Community and Regional Development, Education, Training, Employment, and Social Services, Energy, General Government, General Science, Space, and Technology, International Affairs, Natural Resources and Environment, Transportation, Undistributed Offsetting Receipts, Veterans' Benefits and Services. Note: Details may not add to totals due to rounding