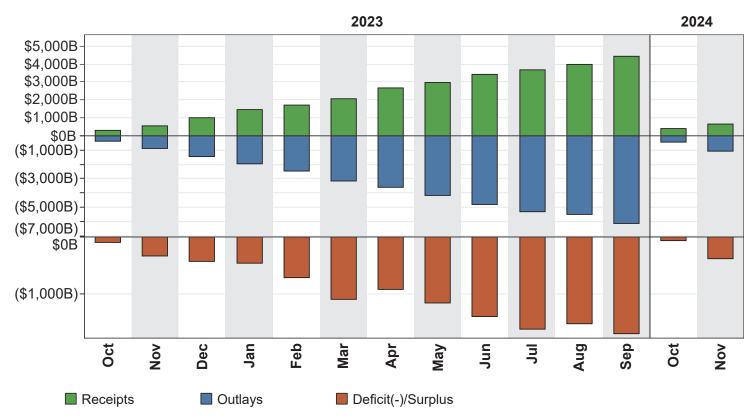

# Figure 4. Monthly Receipts, Outlays, and Budget Deficit/Surplus of the U.S. Government, Cumulative, Fiscal Years 2023 and 2024