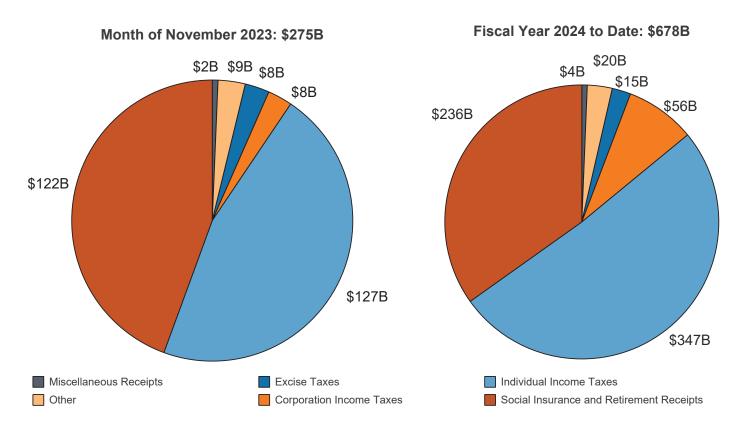

#### Figure 5. Receipts of the U.S. Government, by Source, Fiscal Year 2024

"Other" Includes: Customs Duties and Estate and Gift Taxes \*Disclaimer: Other category is subject to change due to negative balances held. Note: Details may not add to totals due to rounding