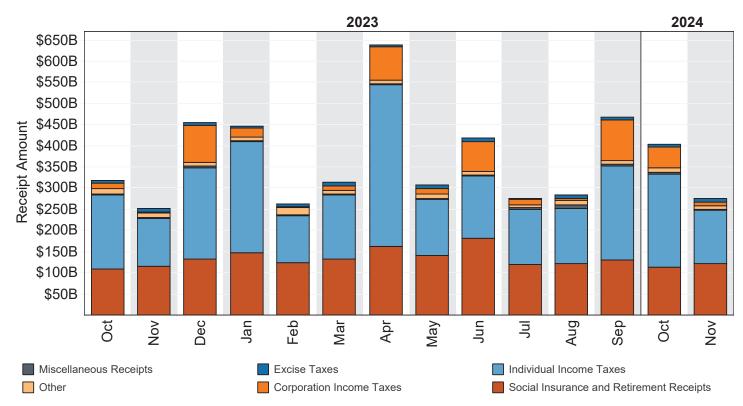

# Figure 3. Monthly Receipts, Outlays, and Budget Deficit/Surplus of the U.S. Government, Fiscal Years 2023 and 2024