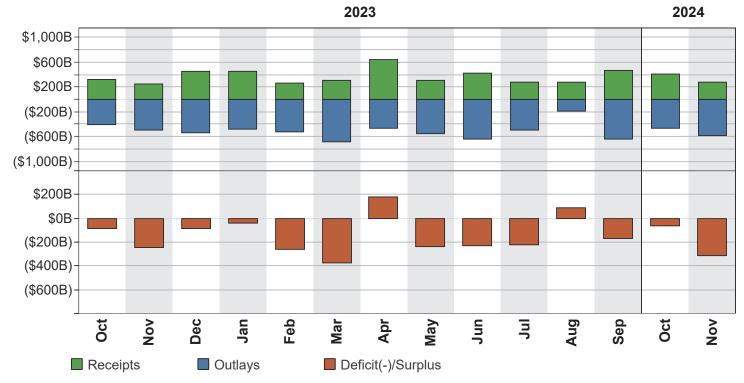

# Figure 3. Monthly Receipts, Outlays, and Budget Deficit/Surplus of the U.S. Government, Fiscal Years 2023 and 2024